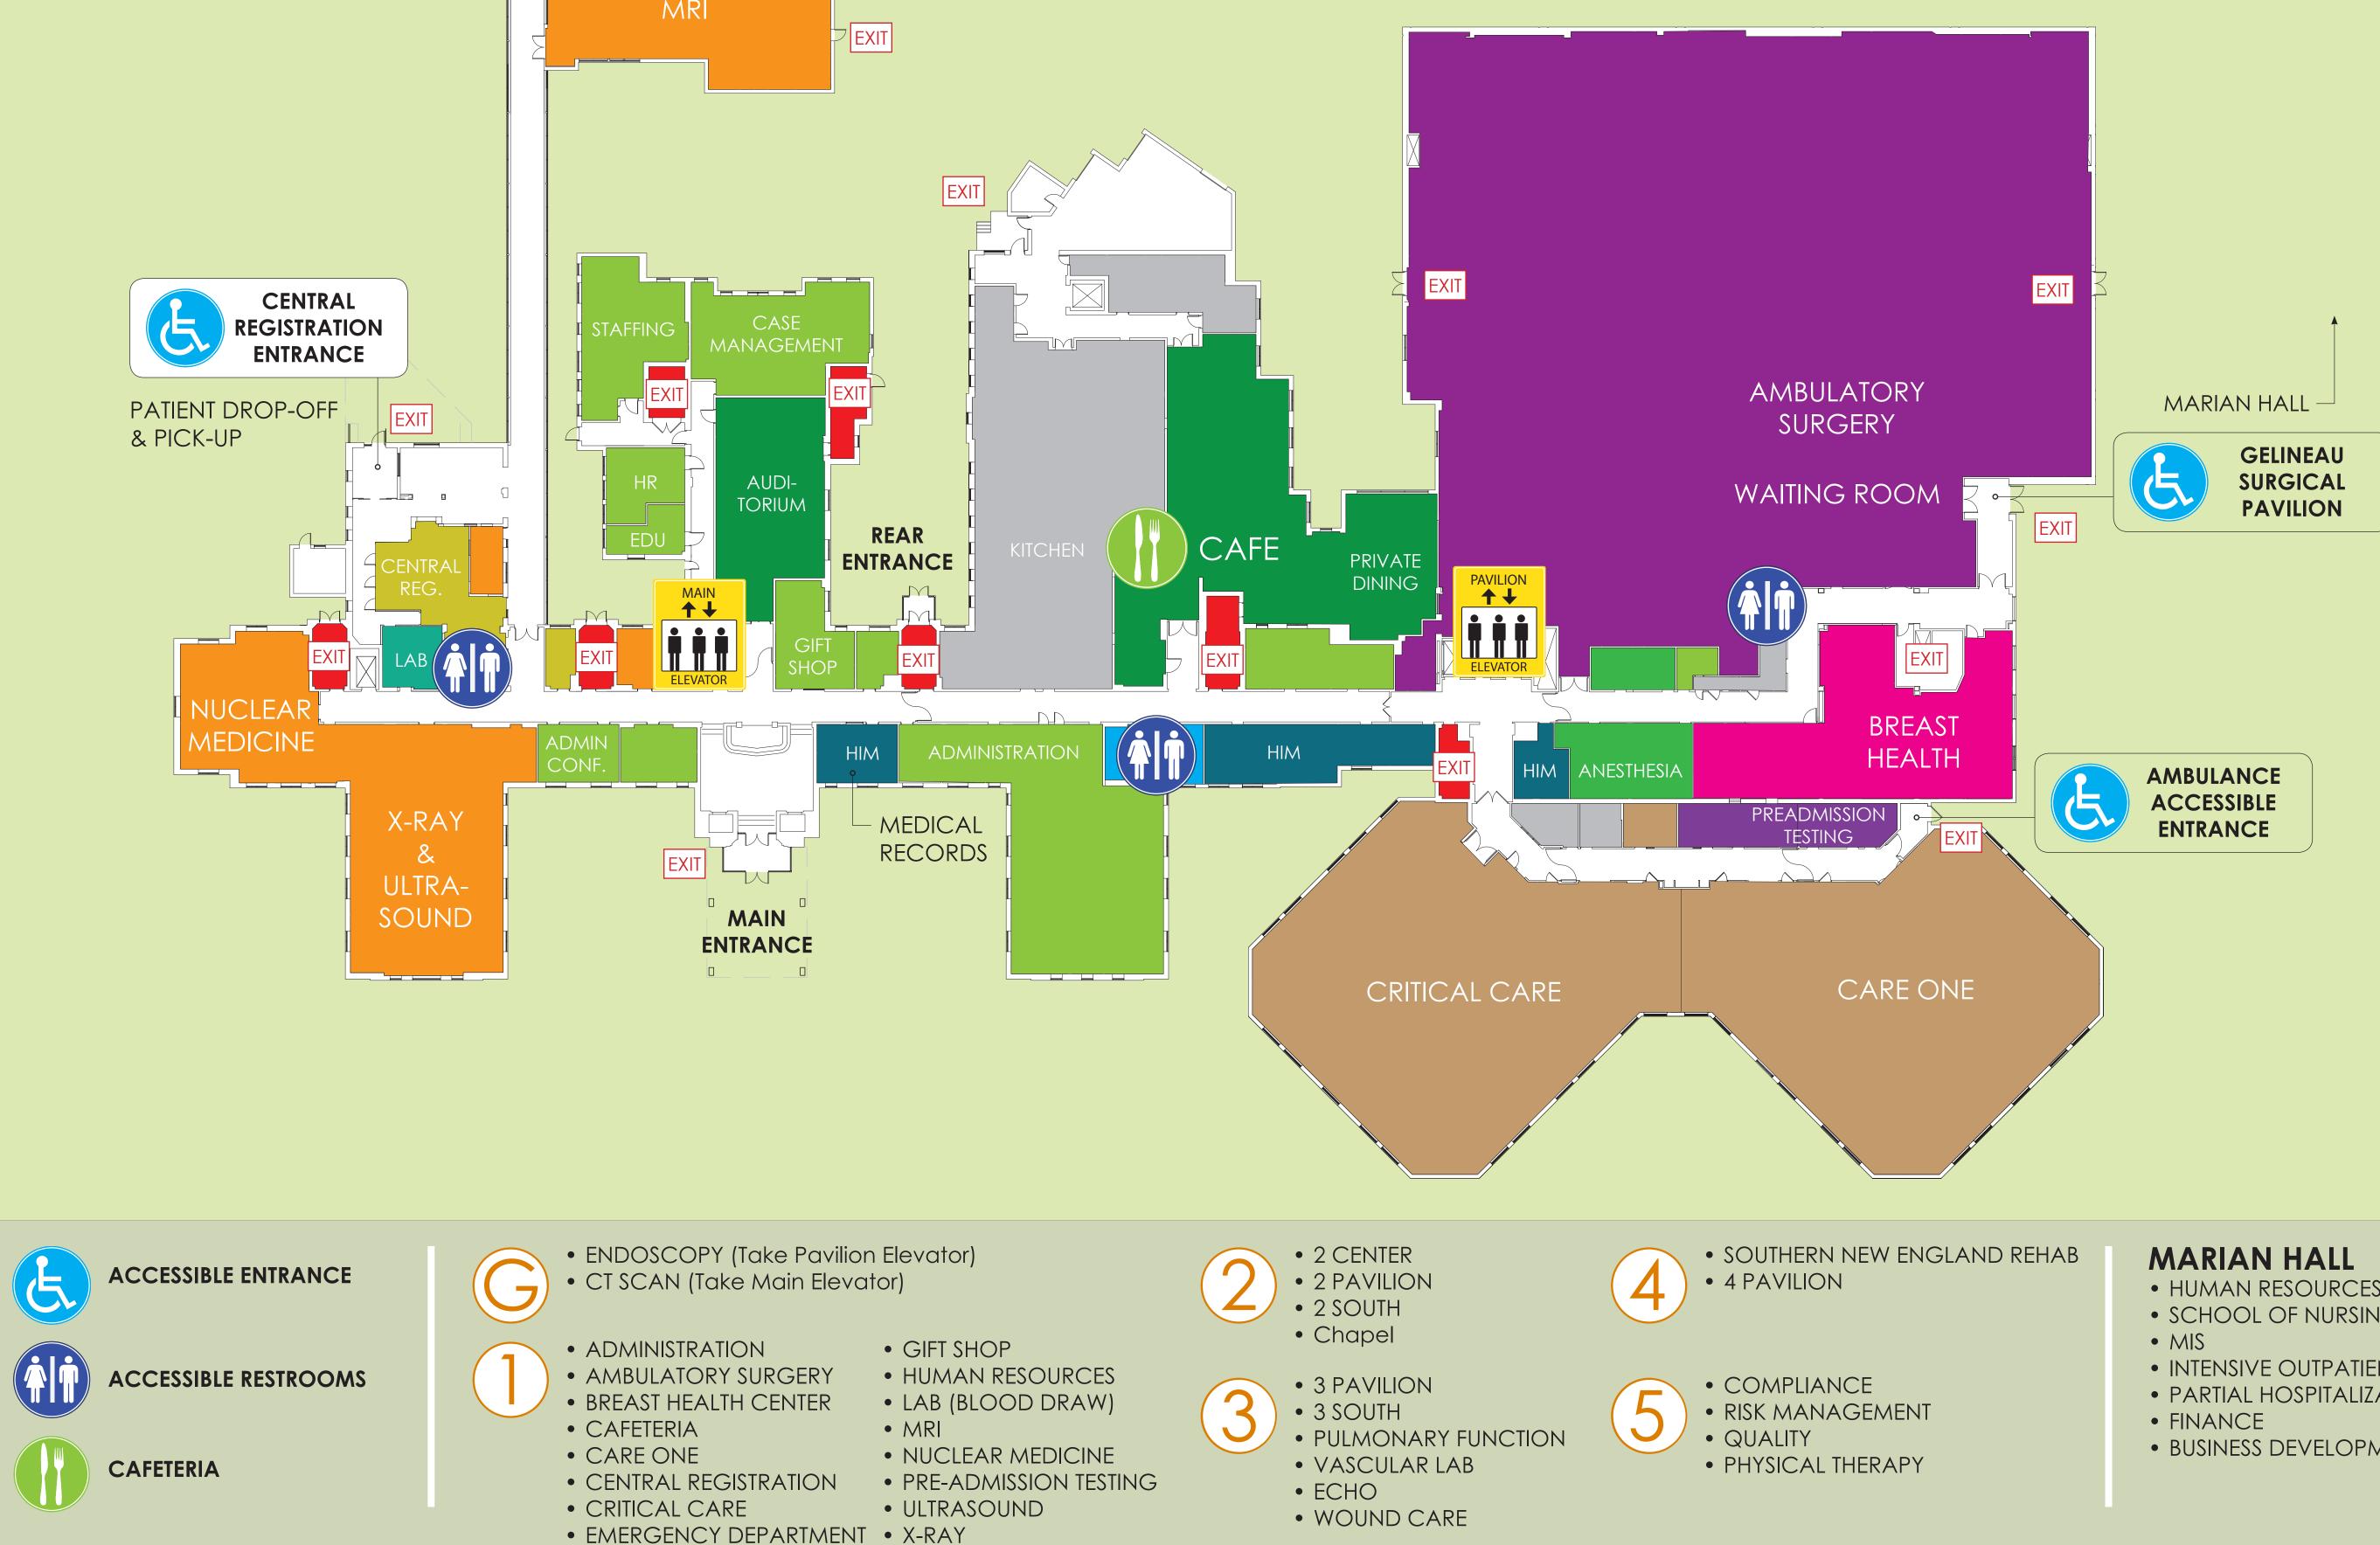

# HOW TO GET THERE

# **PAVILION ELEVATOR TO:**

- Endoscopy
- 2 Pavilion (200-218)
- 3 Pavilion (300-318)
- 4 Pavilion (400-418)

### **MAIN ELEVATOR TO:**

- CT Scan
- 2 Center (234-249)
- 2 South (223-232)
- 3 South (320-330)
- 4 South (420-433)
- SNERC Gym
- Echo & Vascular Testing
- Hyperbaric Medicine
- Pulmonary Function Lab
- Wound Care Center

# INFORMATION:

- Operator: (401) 456-3000
- Call our access center to schedule an appointment: (401) 400-0087

### FIRE ESCAPE EXIT:

**EXIT** • Fire Emergency stair enclosures

- INTENSIVE OUTPATIENT PROGRAM
- PARTIAL HOSPITALIZATION PROGRAM
- BUSINESS DEVELOPMENT