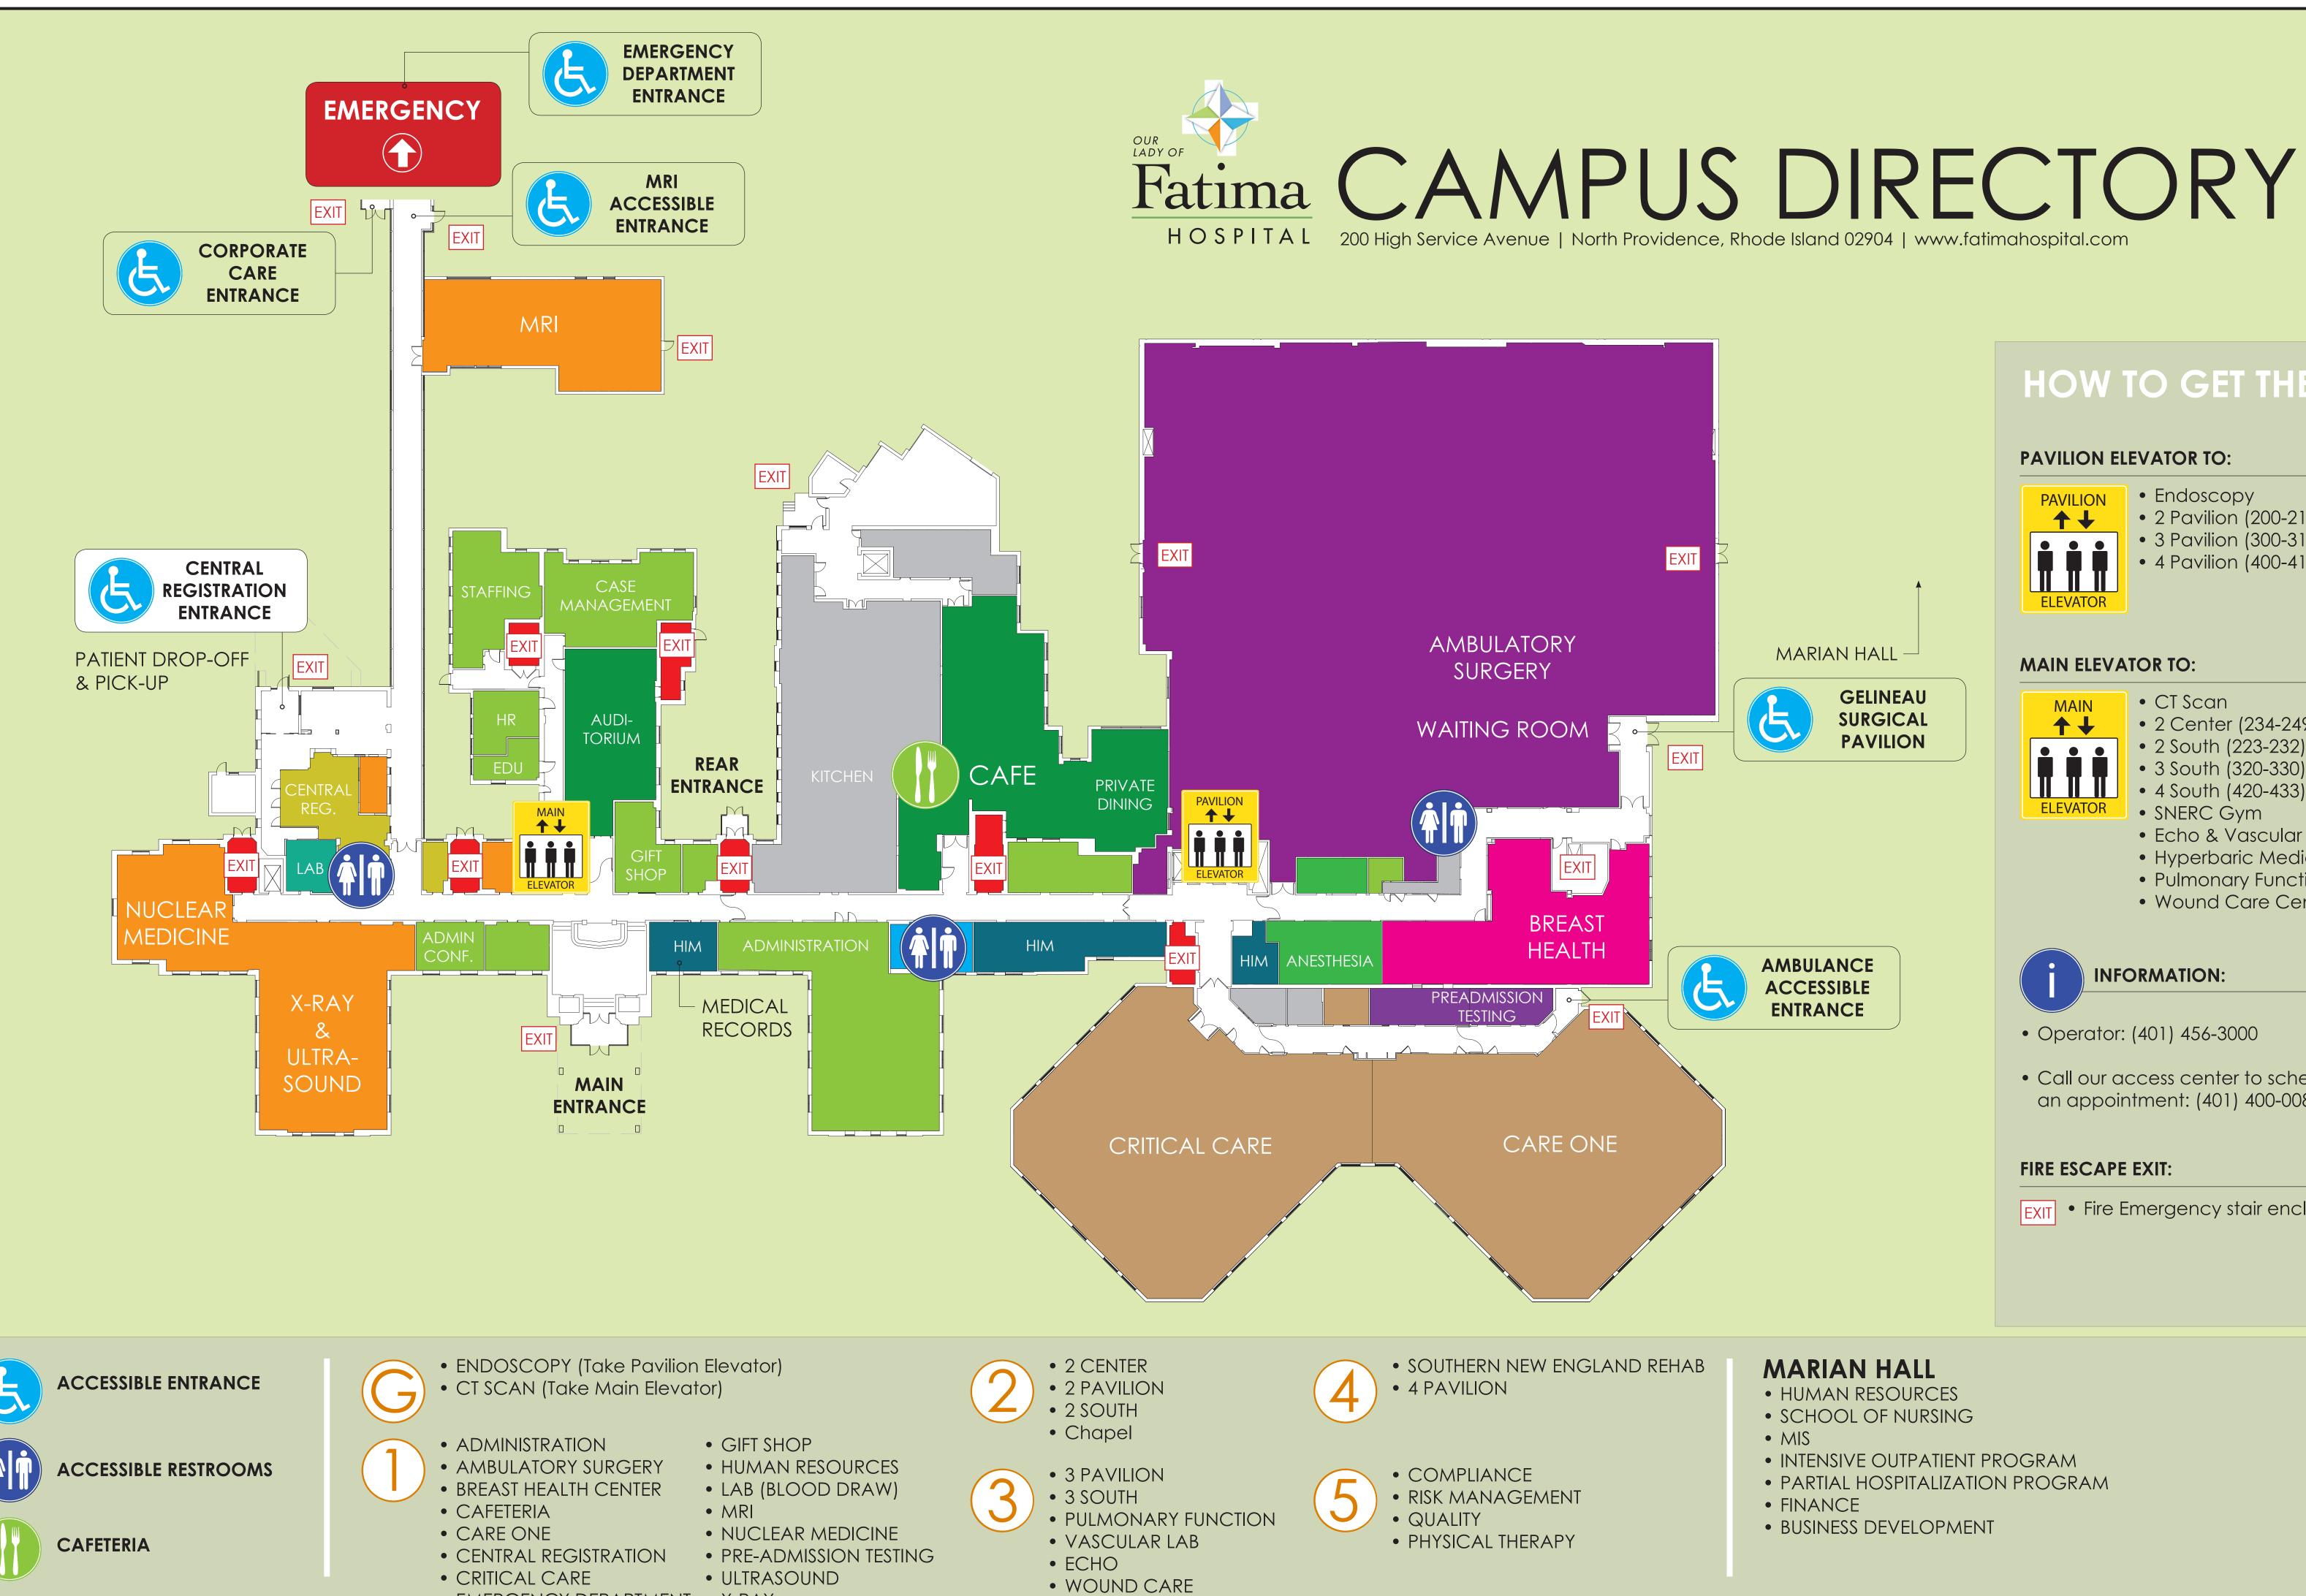

# HOW TO GET THERE

# **PAVILION ELEVATOR TO:**

- Endoscopy
- 2 Pavilion (200-218)
- 3 Pavilion (300-318)
- 4 Pavilion (400-418)

### **MAIN ELEVATOR TO:**

- CT Scan
- 2 Center (234-249)
- 2 South (223-232)
- 3 South (320-330)
- 4 South (420-433)
- SNERC Gym
- Echo & Vascular Testing
- Hyperbaric Medicine
- Pulmonary Function Lab
- Wound Care Center

# INFORMATION:

- Operator: (401) 456-3000
- Call our access center to schedule an appointment: (401) 400-0087

### FIRE ESCAPE EXIT:

**EXIT** • Fire Emergency stair enclosures

- INTENSIVE OUTPATIENT PROGRAM
- PARTIAL HOSPITALIZATION PROGRAM
- BUSINESS DEVELOPMENT